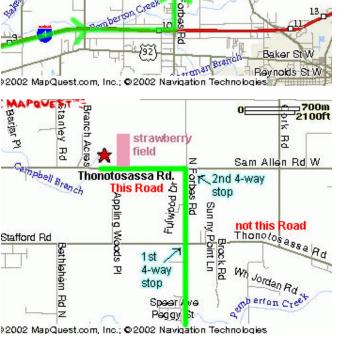

Leave I4 at Exit 17 (old exit # 10), Branch Forbes Road. Exit here and head North. If you are going the correct way, you'll see a tyrannosaurus on your left.

Continue North for 1 mile to the SECOND 4-way stop. Not the first. Even though it says Thonotosassa Road on the right, **Don't Turn**.

At the second 4-way stop, turn left (west) on THIS part of Thonotosassa Rd. (see what I meant about name changes? A bunch of roads around here do this.)

Continue West for 1 mile. On your right, you will see a large strawberry field. The house is the property right after it. Pull into the driveway and follow the Parking sign through the gate into the front yard.