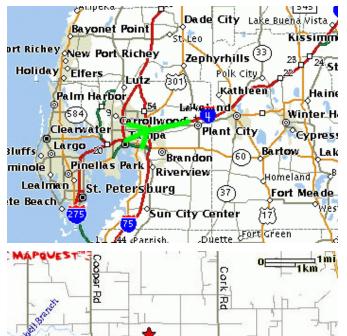

## Stone Hill Science Fiction Association Meeting Directions

The Lovers Lane Gang at their New House: 5902 Thonotosassa Road Plant City, FL 33565 813-982-9616

Sam Allen Rd W

Thonotosassa Ro

Stafford Rd

The new house is in the Plant City area. Take your favorite route to east I4 toward Plant City. (warning: In Plant City, the roads do not always have the same name on the same road. Watch out for this below)

Leave I4 at Exit 17 (old exit # 10), Branch Forbes Road. Exit here and head North. If you are going the correct way, you'll see a tyrannosaurus on your left.

Continue North for 1 mile to the SECOND 4-way stop. Not the first. Even though it says Thonotosassa Road on the right, **Don't Turn**.

At the second 4-way stop, turn left (west) on THIS part of Thonotosassa Rd. (see what I meant about name changes? A bunch of roads around here do this.)

Continue West for 1 mile. On your right, you will see a large strawberry field. The house is the property right after it. Pull into the driveway and follow the Parking sign through the gate into the front yard.